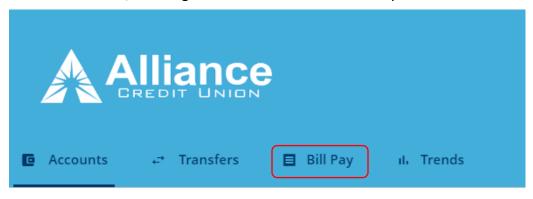

#### **BILL PAY**

The **Bill Pay** page will allow you setup payments to any company or person with a U.S. address. You must have a share draft/checking account with Alliancecu Bill Pay.