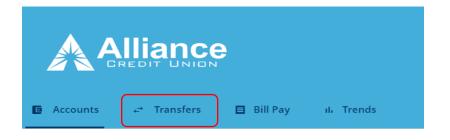

# TRANSFERS

The **Transfers** page enables you to transfer funds between your accounts at Alliance CU. You can transfer funds immediately or schedule a transfer to process on a specific day.