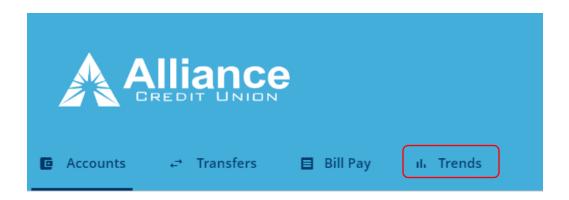

#### TRENDS

The Money Manager page will allow you setup expenses and manager your money. You must have a share draft/checking account with Alliancecu to use Money Manager.

# Trends

This will open a new window to Money Manager.