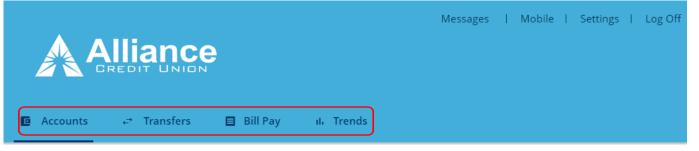

Once successfully logged in, you will see the following tabs: ACCOUNTS, TRANSFERS, BILL PAY and TRENDS