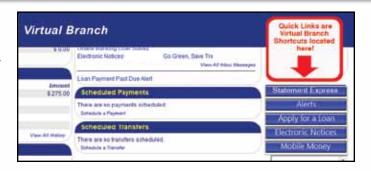

## Quick Links Get You Where You Need to Go Inside Virtual Branch Faster!

Alliance has seen a continued increase in member adoption and usage of our electronic services. To ensure member satisfaction, Alliance continues to improve is electronic offerings whenever possible. The implementation of Quick Links is just one more example of our continued commitment to you - our members.

Quick Links are located on the primary account screen within Virtual Branch at the top (see image above). They include five of our most sought after links within online banking. You no longer have to search within the other Virtual Branch tabs since these links will always appear directly after your login is accepted.

#### **Quick Links include:**

- Statement Express
- Account Alerts
- Apply for a Loan
- Electronic Notices
- Mobile Money